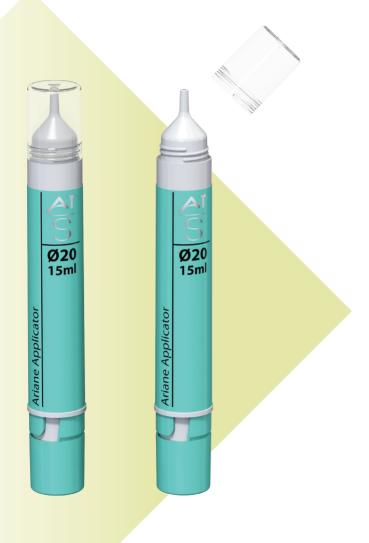

## Ø20 - Ariane Applicator

## **ZOOM** ON THE PRODUCT

A system that give the feeling to the consumer to take part in the ultimate process

Packaging delivered in 3 parts (a bole with a applicator, a tank and a valve)

For aqueous formulations from 1 to 3000 centipoises

The Ariane Pack allows two formulations to be activated at the time of use:

- REMOVE tamper tab
- **2** HIT the tank to release the active product: powder or liquid
- **3** SHACK the pack
- 4 APPLY pressure on the cap to distribute the product: drip or larger dose