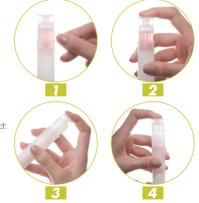

The Ariane Pack allows two formulations to be activated at the time of use:

- REMOVE tamper tab
- **2** HIT the tank to release the active product: powder or liquid
- **3** SHACK the pack
- 4 APPLY pressure on the cap to distribute the product: drip or larger dose